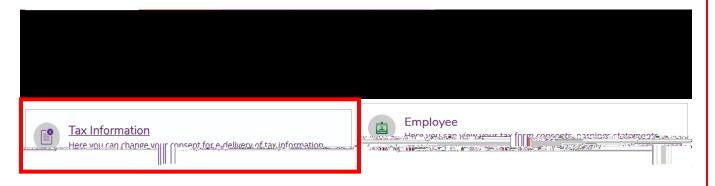

## Tax Information

W-2 Information

1095-C Information

1098 Information

Users must consent to electronic format, for each tax form type, in order to view and print via Self-Service.

For electronic consent for W-2 Information: